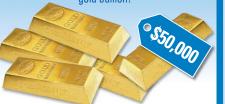

**\$25 Book** = 20 chances to win (ONLY \$1.25 PER TICKET!) Hit the road with your own Jayco Destiny Pop Top 16.52 Caravan ...or GOLD

**BOOK BUYERS** 

**REWARDS** 

A book buyer who wins 1st prize will

also win one of these great additional prizes ... valued up to \$50,000

#### **\$100 Book** = 100 chances to win (ONLY \$1.00 PER TICKET!) Imagine the possibilities with \$50,000 in cashable gold bullion!