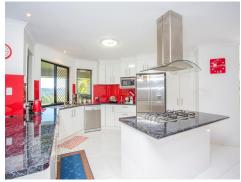

Comprising of light filled living zones that ooze outside onto the lined alfresco area perfect for entertaining.

A stunning kitchen with ample bench and cupboard space and wide 900mm oven.

Contemporary and...