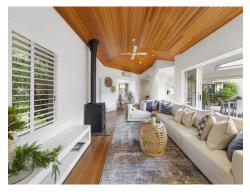

## 39 Templeton Way, Doonan

With an immaculately presented home and stunning grounds, this completely private 1.87-acre property is still just a stone's throw from Noosa Valley Golf Course.

Designed by multi-award-winning Building Designer, Stephen Kidd, the house has been updated by current owners and features two wings adjoining the central kitchen. Here, you'll find stone benches, dishwasher, an island bench, and a freestanding 6-burner Smeg gas cooktop and electric oven that will make entertaining a pleasure. This area opens onto a covered patio and pool area, ideal for easy summer days with family and friends.