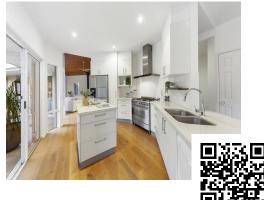

## 39 Templeton Way, Doonan

With an immaculately presented home and stunning grounds, this completely private 1.87-acre property is still just a stone's throw from Noosa Valley Golf Course.

Designed by multi-award-winning Building Designer, Stephen Kidd, the house has been updated by current owners and features two wings adjoining the central kitchen. Here, you'll find stone benches, dishwasher, an island bench, and a freestanding 6-burner Smeg gas cooktop and electric oven that will make entertaining a pleasure. This area opens onto a covered patio and pool area, ideal for easy summer days with family and friends.