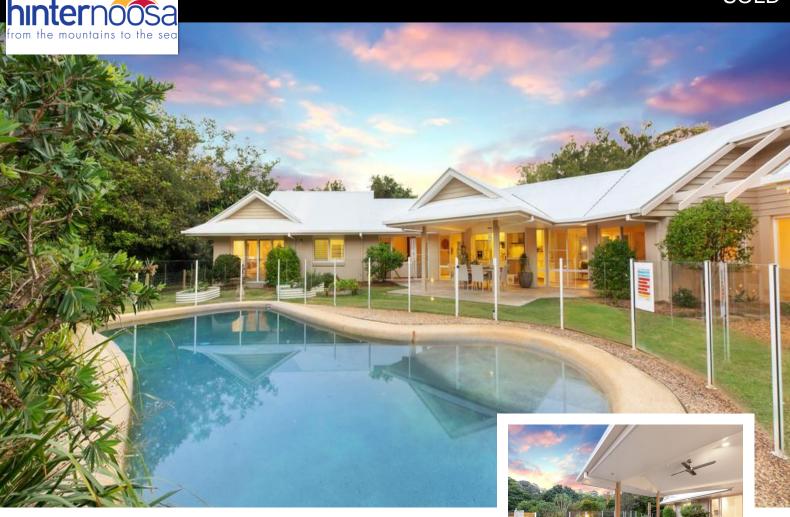

Completely Private Designer Acreage Home

## 39 Templeton Way, Doonan

With an immaculately presented home and stunning grounds, this completely private 1.87-acre property is still just a stone's throw from Noosa Valley Golf Course.

Designed by multi-award-winning Building Designer, Stephen Kidd, the house has been updated by current owners and features two wings adjoining the central kitchen. Here, you'll find stone benches, dishwasher, an island bench, and a freestanding 6-burner Smeg gas cooktop and electric oven that will make entertaining a pleasure. This area opens onto a covered patio and pool area, ideal for easy summer days with family and friends.